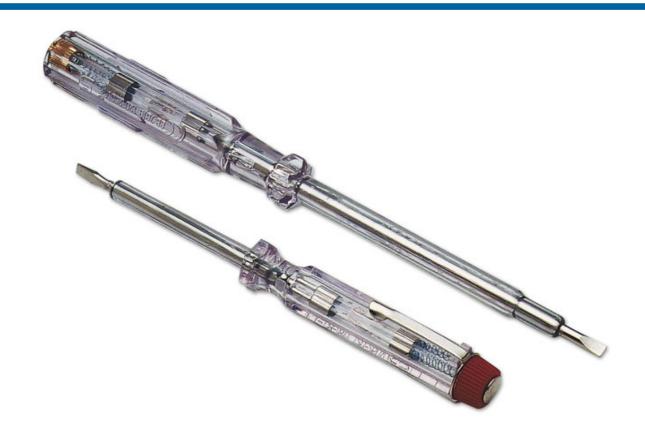

## **Mains Tester 240V 2pc**

A pair of 240V circuit testers with fully insulated clear ABS handles, easy view light and a flat head blade, for simple, effective mains testing. Set includes a standard tester and a compact version with a clip for convenient pocket storage. A great value, fully certified set, invaluable for checking cables, sockets etc that may be "live".

## **Additional Information**

- · 240V testing only.
- CE & RoHS compliant.
- GS/TUV certified.
- · Durable ABS handles with clear view barrel.
- Automotive/other circuit testers also available. Please see Part Nos. 0025, 2674